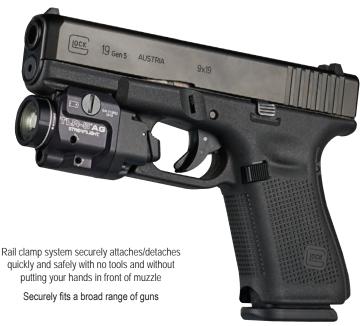

## TLR-8® A G LOW-PROFILE, RAIL-MOUNTED TACTICAL LIGHT WITH GREEN LASER

The TLR-8 A G includes customized ambidextrous switches with either a low or high position to match your shooting style. It features a rail clamp that is designed to rapidly attach/detach from side of compact and full frame weapons.