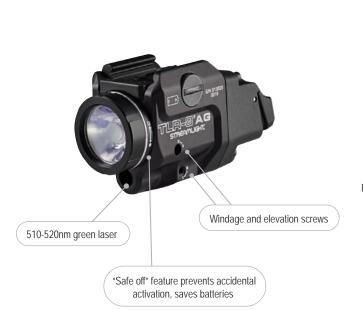

## TLR-8® A G LOW-PROFILE, RAIL-MOUNTED TACTICAL LIGHT WITH GREEN LASER

The TLR-8 A G includes customized ambidextrous switches with either a low or high position to match your shooting style. It features a rail clamp that is designed to rapidly attach/detach from side of compact and full frame weapons.

500 lumens; 140m beam; runs 1.5 hours (LED only or LED & Laser); Runs 11 hours (Laser only)

User enabled strobe function

Custom optic produces a narrow beam with optimum peripheral illumination

Uses one CR123A lithium battery (included)

Durable anodized machined aircraft aluminum construction

IPX4; water resistant

2.58" (6.55 cm); 2.64 oz. (75g)

Limited Lifetime Warranty

Visit streamlight.com for full warranty information

#69434 - TLR-8 A G Flex with green laser – Includes HIGH SWITCH (installed on light) and LOW SWITCH, CR123A lithium battery, and key kit – Black – Box