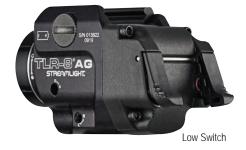

Durable anodized machined aircraft aluminum construction

IPX4; water resistant

2.58" (6.55 cm); 2.64 oz. (75g)

Limited Lifetime Warranty

Visit streamlight.com for full warranty information

#69434 - TLR-8 A G Flex with green laser – Includes HIGH SWITCH (installed on light) and LOW SWITCH, CR123A lithium battery, and key kit – Black – Box