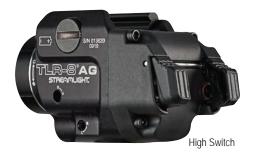

Durable anodized machined aircraft aluminum construction

IPX4; water resistant

2.58" (6.55 cm); 2.64 oz. (75g)

Limited Lifetime Warranty

Visit streamlight.com for full warranty information

#69434 - TLR-8 A G Flex with green laser – Includes HIGH SWITCH (installed on light) and LOW SWITCH, CR123A lithium battery, and key kit – Black – Box